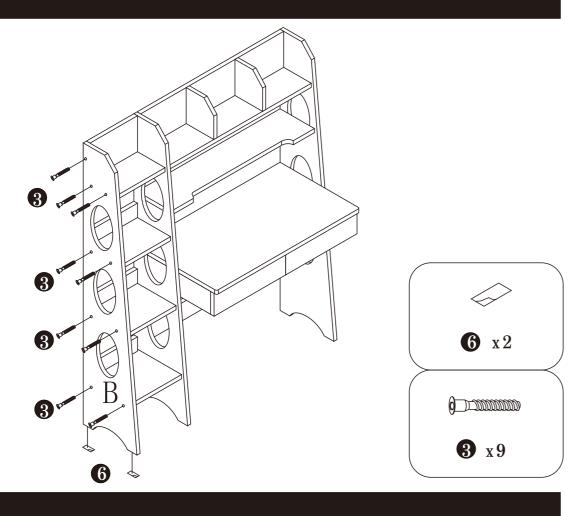

### STEP2

STEP4

**3** x4

STEP6

3 x4

STEP8

**3** x6

## STEP10

#### STEP11

#### STEP12